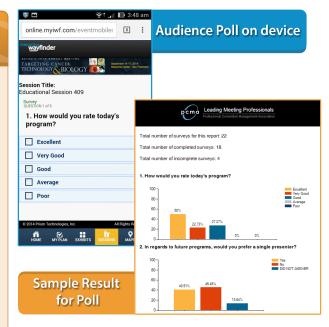

## **FEATURES**

- Questions can be pre-loaded using on-line Content Management System for every session including intermediate polling; variety of question types supported.
- Participants log in with own credentials in customized smart device app to answer.
- Audience survey results are shown in a variety of formats – table summary, bar graph or pie chart by Speaker / Moderator.
- Extensive reporting options with Content Management System
- Geo-fencing and participant validation accomplished through use of beacons in specific rooms.