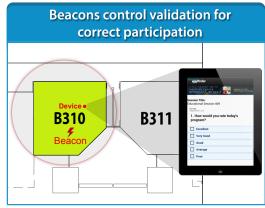

## **FEATURES**

- Questions can be pre-loaded using on-line Content Management System for every session including intermediate polling; variety of question types supported.
- Participants log in with own credentials in customized smart device app to answer.
- Audience survey results are shown in a variety of formats – table summary, bar graph or pie chart by Speaker / Moderator.
- Extensive reporting options with Content Management System
- Geo-fencing and participant validation accomplished through use of beacons in specific rooms.