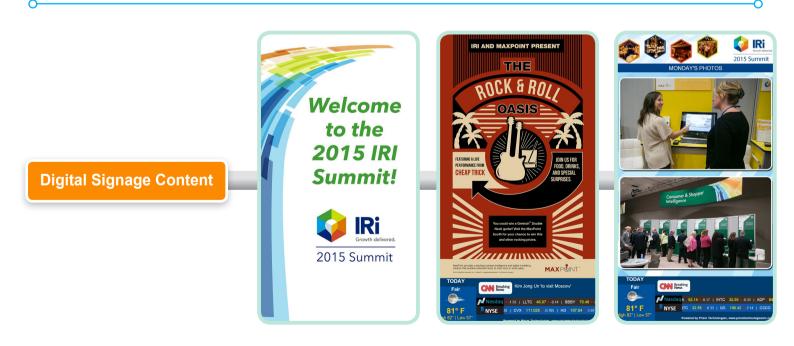

## **Digital Signage Stations**

- > Brand-driven visually pleasing content
- Easy setup on portable and elegant stands
- > Change data-driven content on the fly from online CMS
- Time and location sensitive content
- Color-coded Session tracks & schedules
- Stock tickers, weather, news feed
- > Airport departures
- Optional charging station tray
- Optional AI camera tracking for usage.