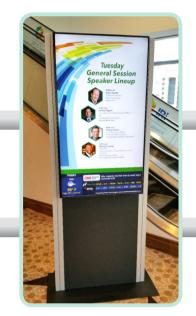

## **Digital Signage Stations**

- > Brand-driven visually pleasing content
- Easy setup on portable and elegant stands
- > Change data-driven content on the fly from online CMS
- Time and location sensitive content
- Color-coded Session tracks & schedules
- Stock tickers, weather, news feed
- > Airport departures
- Optional charging station tray
- Optional AI camera tracking for usage.