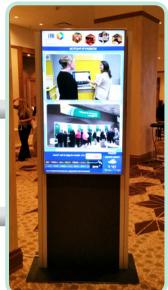

## **Digital Signage Stations**

- > Brand-driven visually pleasing content
- Easy setup on portable and elegant stands
- > Change data-driven content on the fly from online CMS
- Time and location sensitive content
- Color-coded Session tracks & schedules
- Stock tickers, weather, news feed
- > Airport departures
- Optional charging station tray
- Optional AI camera tracking for usage.